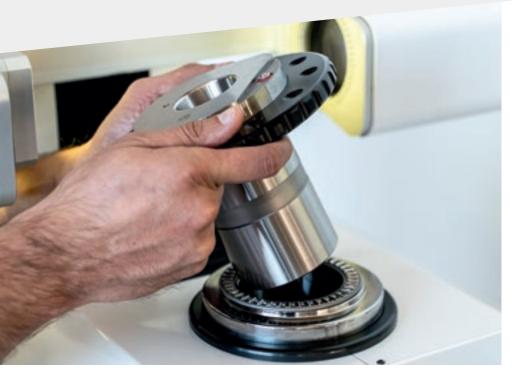

#### **PRESETTER**

Special interchangeable, cone-holder spindle made of high precision tempered steel (internal runout of the cone +/-2µm).Integrated calibration balls for quick and precise zeroing.

Thanks to anti-dust bellows that protect optical lines, sliding guides and other sensitive parts, the Diamut Presetter also excels in an industrial environment.