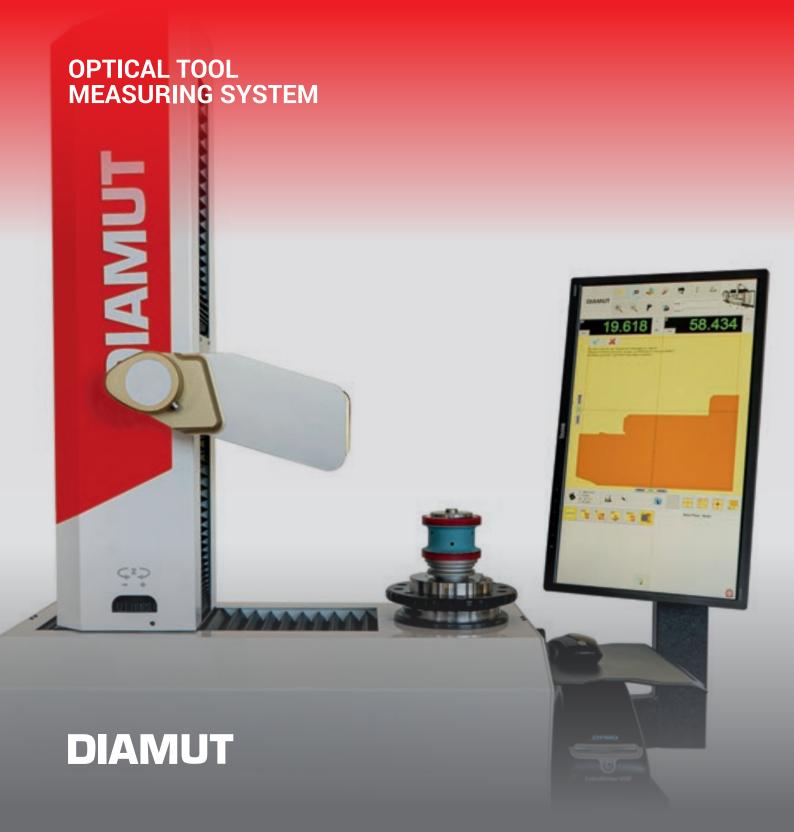

#### A SIMPLE SOLUTION TO OPTIMIZE PRODUCTIVITY

The Diamut Presetter is a device that performs the measurement or scanning of the tool's geometry through software developed by Diamut. It transfers all the parametric information needed to use the tooling directly within the machine, fully preparing the data to line up challenging profiles. An operation that was once performed by an operator is now accomplished automatically with extreme precision. Simplified actions serve to minimize errors, and the Presetter's ability to work offline with respect to the CNC machine helps users avoid downtime, thus increasing productivity.

### AN INNOVATIVE TOOL MANAGED BY DEDICATED SOFTWARE

The Diamut Presetter eliminates downtime and increases the efficiency of the operator. The process drastically reduces the risk for error and the loss of time during the operation.

#### **PRESETTER**

Special interchangeable, cone-holder spindle made of high precision tempered steel (internal runout of the cone +/-2µm).Integrated calibration balls for quick and precise zeroing.

Thanks to anti-dust bellows that protect optical lines, sliding guides and other sensitive parts, the Diamut Presetter also excels in an industrial environment.