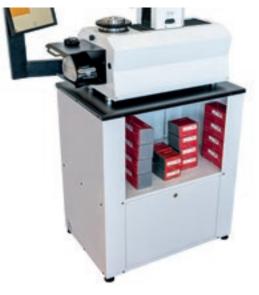

#### **PRESETTER**

Special interchangeable, cone-holder spindle made of high precision tempered steel (internal runout of the cone +/-2µm).Integrated calibration balls for quick and precise zeroing.

Thanks to anti-dust bellows that protect optical lines, sliding guides and other sensitive parts, the Diamut Presetter also excels in an industrial environment.

#### **PRESETTER**

| TOTAL DIMENSION (AVDVC)                       | 1100×750×950 mm                                                                                                                                                                  |
|-----------------------------------------------|----------------------------------------------------------------------------------------------------------------------------------------------------------------------------------|
| TOTAL DIMENSION (AxBxC)                       | 1100 x / 50 x 950 [11][1]                                                                                                                                                        |
| MAX DIAMETER MEASURABLE - MAX HEIGHT          | 250 ø - 200 mm                                                                                                                                                                   |
| GROSS WEIGHT                                  | 180 Kg                                                                                                                                                                           |
| POWER                                         | Standard for US should be 110V (230V on request)                                                                                                                                 |
| PNEUMATIC AXIS BLOCKING                       | Max 8 bar                                                                                                                                                                        |
| MONITOR                                       | 22"                                                                                                                                                                              |
| INTERCHANGEABLE TOOL SLEEVES                  | ISO40 - ISO50                                                                                                                                                                    |
| SOFTWARE - HARWARE                            | Diamut Sotware - Windows OS with data<br>Back up system (SSD hard drive)                                                                                                         |
| CAMERA: VIEWING AREA - OPTICAL MAGNIFICATIONS | HD Telecentric Camera - 40 x 40 mm - 16X                                                                                                                                         |
| CONNECTIVITY MACHINE                          | WI-FI / LAN (USB - 4PORT)                                                                                                                                                        |
| DATABASE                                      | Storage of n° 200 origin cone and 40.000 type of tools                                                                                                                           |
| MACHINE FEATURES                              | Oversize heavy duty, steel duty, thermically stabilized steel. Double guides with SP* precision class. Recirculating bearing. Glass optical scale in sp class (*super precision) |
| CALIBRATING                                   | Easy calibrating system with double spheres                                                                                                                                      |
| OPTIONAL                                      | * Label Printer (only Dymor®)                                                                                                                                                    |
|                                               | ** Support bench (810x 560 x 720H mm)                                                                                                                                            |