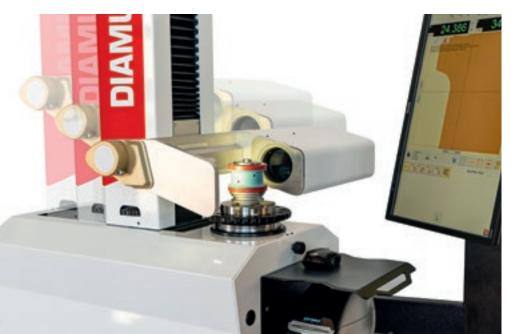

#### A SIMPLE SOLUTION TO OPTIMIZE PRODUCTIVITY

The Diamut Presetter is a device that performs the measurement or scanning of the tool's geometry through software developed by Diamut. It transfers all the parametric information needed to use the tooling directly within the machine, fully preparing the data to line up challenging profiles. An operation that was once performed by an operator is now accomplished automatically with extreme precision. Simplified actions serve to minimize errors, and the Presetter's ability to work offline with respect to the CNC machine helps users avoid downtime, thus increasing productivity.

### AN INNOVATIVE TOOL MANAGED BY DEDICATED SOFTWARE

The Diamut Presetter eliminates downtime and increases the efficiency of the operator. The process drastically reduces the risk for error and the loss of time during the operation.

#### **PRESETTER**

| TOTAL DIMENSION (AVDVC)                       | 1100×750×950 mm                                                                                                                                                                  |
|-----------------------------------------------|----------------------------------------------------------------------------------------------------------------------------------------------------------------------------------|
| TOTAL DIMENSION (AxBxC)                       | 1100 x / 50 x 950 [11][1]                                                                                                                                                        |
| MAX DIAMETER MEASURABLE - MAX HEIGHT          | 250 ø - 200 mm                                                                                                                                                                   |
| GROSS WEIGHT                                  | 180 Kg                                                                                                                                                                           |
| POWER                                         | Standard for US should be 110V (230V on request)                                                                                                                                 |
| PNEUMATIC AXIS BLOCKING                       | Max 8 bar                                                                                                                                                                        |
| MONITOR                                       | 22"                                                                                                                                                                              |
| INTERCHANGEABLE TOOL SLEEVES                  | ISO40 - ISO50                                                                                                                                                                    |
| SOFTWARE - HARWARE                            | Diamut Sotware - Windows OS with data<br>Back up system (SSD hard drive)                                                                                                         |
| CAMERA: VIEWING AREA - OPTICAL MAGNIFICATIONS | HD Telecentric Camera - 40 x 40 mm - 16X                                                                                                                                         |
| CONNECTIVITY MACHINE                          | WI-FI / LAN (USB - 4PORT)                                                                                                                                                        |
| DATABASE                                      | Storage of n° 200 origin cone and 40.000 type of tools                                                                                                                           |
| MACHINE FEATURES                              | Oversize heavy duty, steel duty, thermically stabilized steel. Double guides with SP* precision class. Recirculating bearing. Glass optical scale in sp class (*super precision) |
| CALIBRATING                                   | Easy calibrating system with double spheres                                                                                                                                      |
| OPTIONAL                                      | * Label Printer (only Dymor®)                                                                                                                                                    |
|                                               | ** Support bench (810x 560 x 720H mm)                                                                                                                                            |