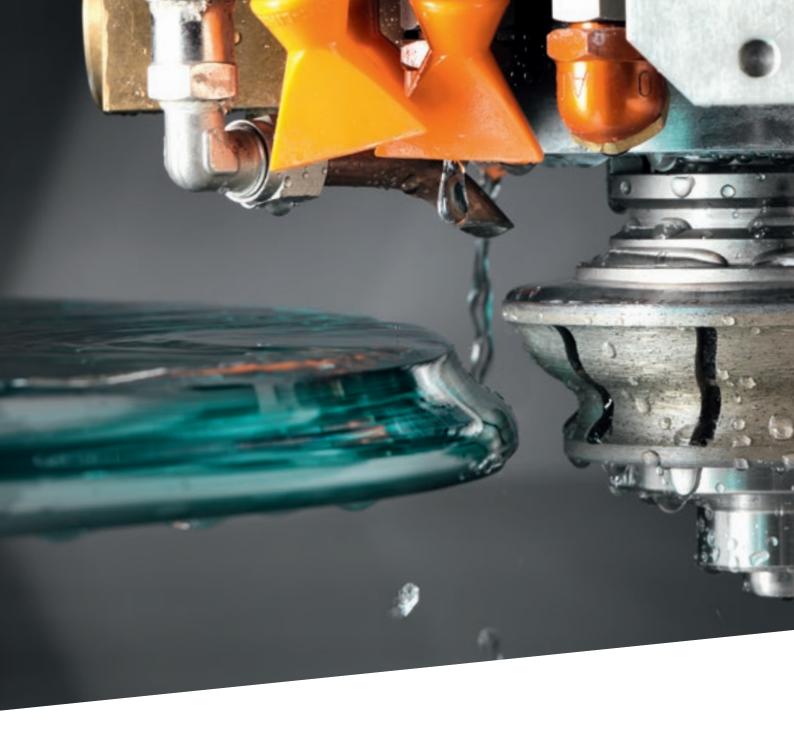

## ACCESSORIES FOR GLASS AND STONE PROCESSING

Using high technology tools it is possible to work any material, from stone, to ceramics, to synthetic and glass materials.

With personalized accessories and perfectly made for all types of tools, results can be obtained optimal.

#### The range include:

- **TOOLHOLDERS**
- SUCTION CUPS
- TOOL FORKS
- **START UP TOOLS KIT**
- GRINDER

EXPERIENCE AT OUR
CAMPUSES ACROSS
THE WORLD