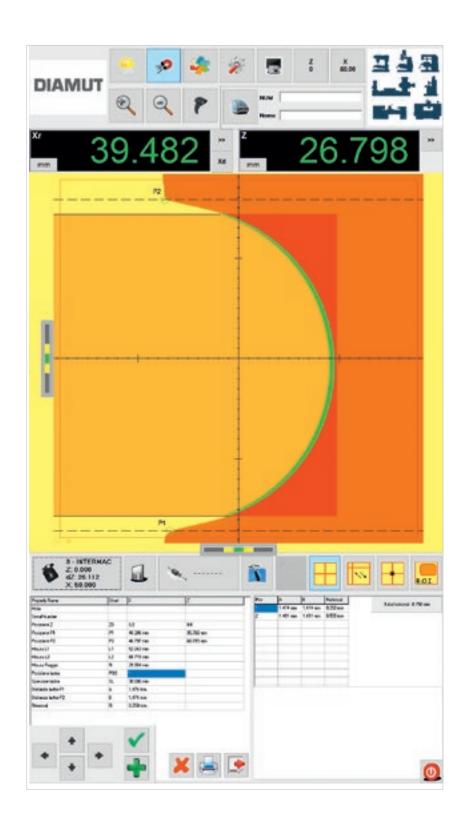

#### A SIMPLE SOLUTION TO OPTIMIZE PRODUCTIVITY

The Diamut Presetter is a device that performs the measurement or scanning of the tool's geometry through software developed by Diamut. It transfers all the parametric information needed to use the tooling directly within the machine, fully preparing the data to line up challenging profiles. An operation that was once performed by an operator is now accomplished automatically with extreme precision. Simplified actions serve to minimize errors, and the Presetter's ability to work offline with respect to the CNC machine helps users avoid downtime, thus increasing productivity.

### AN INNOVATIVE TOOL MANAGED BY DEDICATED SOFTWARE

The Diamut Presetter eliminates downtime and increases the efficiency of the operator. The process drastically reduces the risk for error and the loss of time during the operation.

#### TOOL MEASUREMENT VERSATILITY