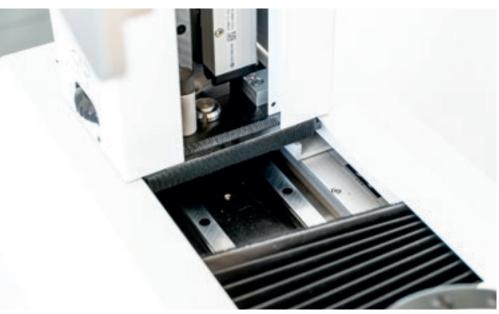

#### **PRESETTER**

Special interchangeable, cone-holder spindle made of high precision tempered steel (internal runout of the cone +/-2µm).Integrated calibration balls for quick and precise zeroing.

Thanks to anti-dust bellows that protect optical lines, sliding guides and other sensitive parts, the Diamut Presetter also excels in an industrial environment.