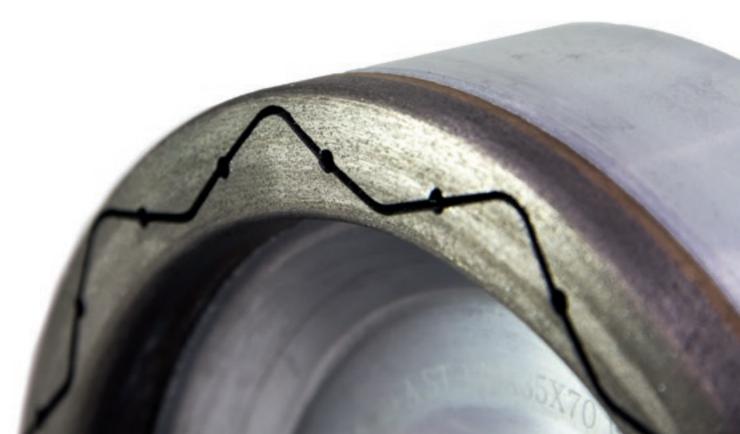

### INTERACTION AND INNOVATION, TO BREAK THE RULES

SWave is the first grinding wheel with continuous cutting that is sinusoidal but does not pass through the diamond wheel allowing water to pass during machining. This ensures excellent cooling, better removal, and a notable reduction in splinters.

#### PRECISION DETAILS

SWave is innovative in every detail. The use of a special diamond alloy, combined with a new diamond, increases the sharpness compared with other similar tools available on the market and also increases the number of metres machined.