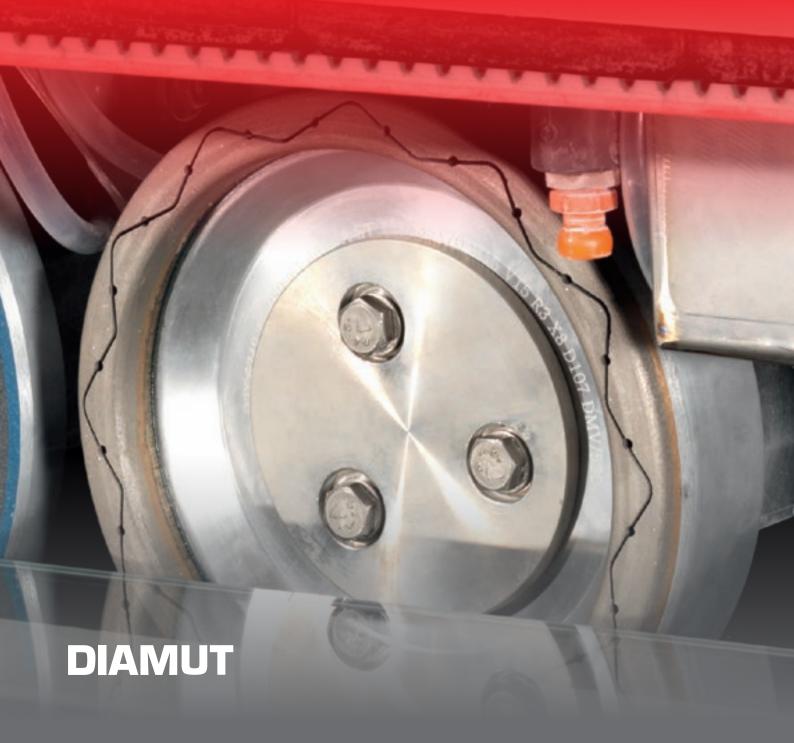

# SVAVE

**CUP GRINDING WHEELS WITH CONTINUOUS CUTTING TECHNOLOGY** 

## REVOLUTIONARY GRINDING

### INTERACTION AND INNOVATION, TO BREAK THE RULES

SWave is the first grinding wheel with continuous cutting that is sinusoidal but does not pass through the diamond wheel allowing water to pass during machining. This ensures excellent cooling, better removal, and a notable reduction in splinters.

#### PRECISION DETAILS

SWave is innovative in every detail. The use of a special diamond alloy, combined with a new diamond, increases the sharpness compared with other similar tools available on the market and also increases the number of metres machined.