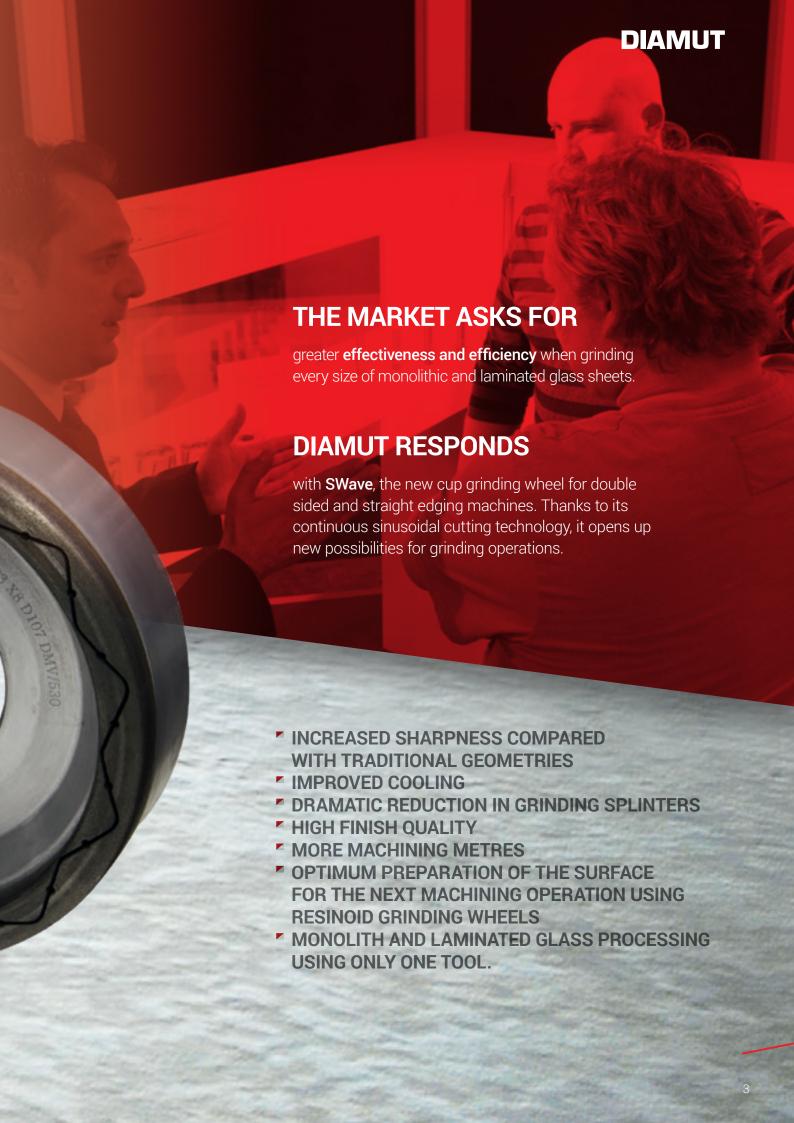

# AN IDEA THAT EMERGES FROM THE MARKET

SWave is the result of the market's request for a sharper cup grinding wheel for double sided and straight line edging machines, with the aim of obtaining new efficiency standards during grinding operations.

### INTERACTION AND INNOVATION, TO BREAK THE RULES

SWave is the first grinding wheel with continuous cutting that is sinusoidal but does not pass through the diamond wheel allowing water to pass during machining. This ensures excellent cooling, better removal, and a notable reduction in splinters.

#### PRECISION DETAILS

SWave is innovative in every detail. The use of a special diamond alloy, combined with a new diamond, increases the sharpness compared with other similar tools available on the market and also increases the number of metres machined.

#### **UNIQUENESS OF PROCESSING**

SWave wheel allows work monolithic and laminated glass without using any other tool.

#### COMPLETE RANGE, TO MEET EVERY NEED

SWave is available with a diameter of 150, 175 or 200mm for double sided and straight line edging machines, which are built by any manufacturer