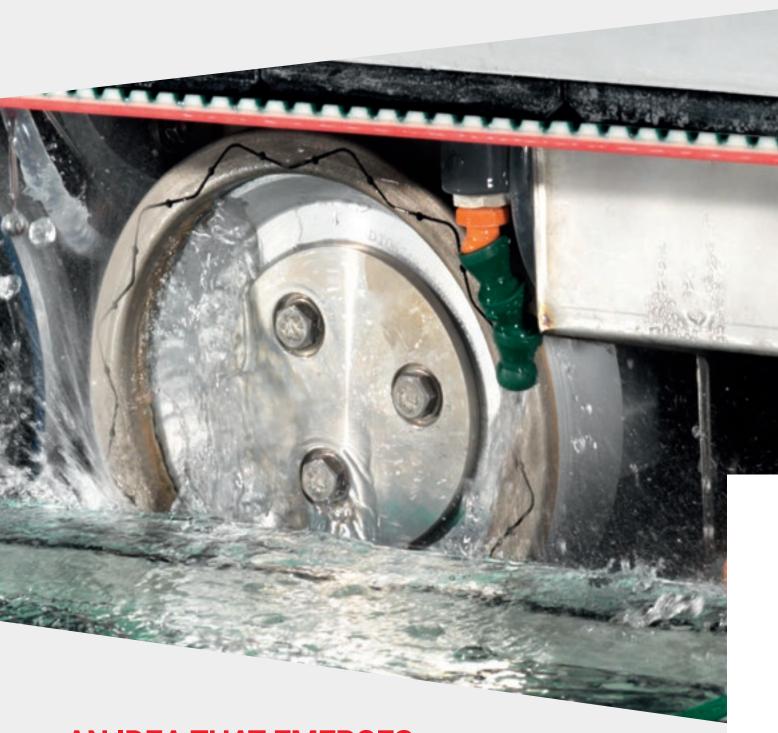

### INTERACTION AND INNOVATION, TO BREAK THE RULES

SWave is the first grinding wheel with continuous cutting that is sinusoidal but does not pass through the diamond wheel allowing water to pass during machining. This ensures excellent cooling, better removal, and a notable reduction in splinters.

#### PRECISION DETAILS

SWave is innovative in every detail. The use of a special diamond alloy, combined with a new diamond, increases the sharpness compared with other similar tools available on the market and also increases the number of metres machined.