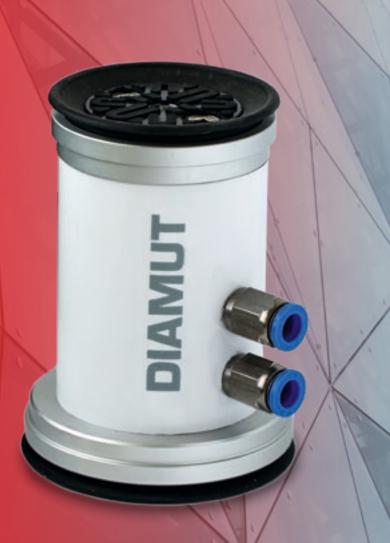

## **RELIABLE SUPPORT**

- Diamut tool holders are made using materials of certified quality to ensure reliability during use. The company offers a huge selection of ISO 40 and 50 tool holder cones to suit every type of machine on the market.
- Diamut produces a huge range of suction cups of various shapes and sizes to set up the working table in an easy but safe manner, guaranteeing the best possible solution for the positioning of the slab according with the requested geometries.

There are suction cups for every type of machining centre available on the market, in different heights, dimension, and geometrical shapes (round, square and rectangular).

Apart from the standard suction cups, customized suction cups can be manufactured in according to the customer requirements.