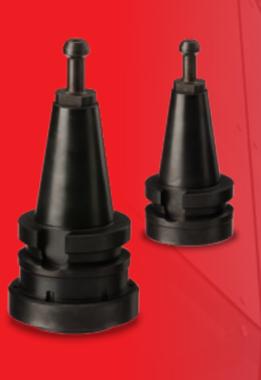

## **RELIABLE SUPPORT**

- Diamut tool holders are made using materials of certified quality to ensure reliability during use. The company offers a huge selection of ISO 40 and 50 tool holder cones to suit every type of machine on the market.
- Diamut produces a huge range of suction cups of various shapes and sizes to set up the working table in an easy but safe manner, guaranteeing the best possible solution for the positioning of the slab according with the requested geometries.