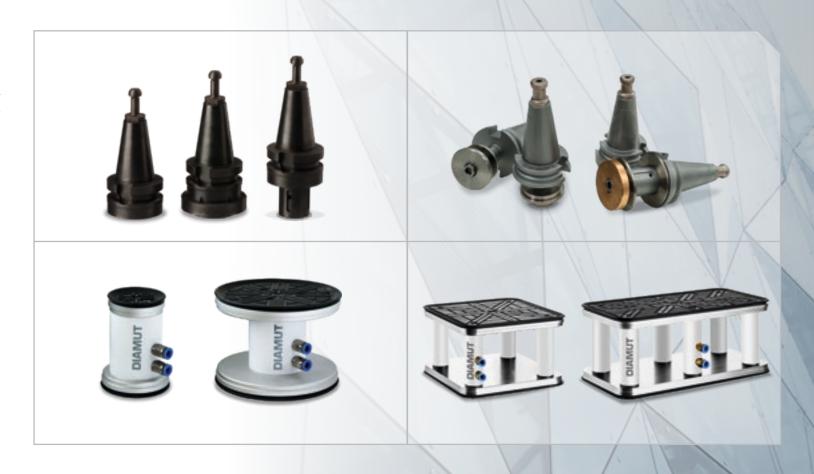

## **RELIABLE SUPPORT**

- Diamut tool holders are made using materials of certified quality to ensure reliability during use. The company offers a huge selection of ISO 40 and 50 tool holder cones to suit every type of machine on the market.
- Diamut produces a huge range of suction cups of various shapes and sizes to set up the working table in an easy but safe manner, guaranteeing the best possible solution for the positioning of the slab according with the requested geometries.

There are suction cups for every type of machining centre available on the market, in different heights, dimension, and geometrical shapes (round, square and rectangular).

Apart from the standard suction cups, customized suction cups can be manufactured in according to the customer requirements.